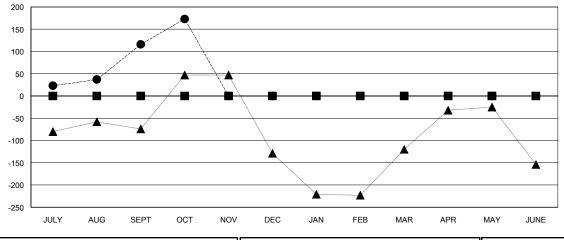

| Members               |                    |                                     |                    |                  |  |
|-----------------------|--------------------|-------------------------------------|--------------------|------------------|--|
| RESULTS FOR 2015-2016 |                    |                                     |                    |                  |  |
| QUARTER               | NEW MEMBER<br>GOAL | CHARTER AND<br>NEW MEMBERS<br>ADDED | DROPPED<br>MEMBERS | NET<br>GAIN/LOSS |  |
| JULY/AUG/SEPT         | 0                  | 191                                 | 75                 | 116              |  |
| OCT/NOV/DEC           | 0                  | 74                                  | 17                 | 57               |  |
| JAN/FEB/MAR           | 0                  | 0                                   | 0                  | 0                |  |
| APR/MAY/JUNE          | 0                  | 0                                   | 0                  | 0                |  |