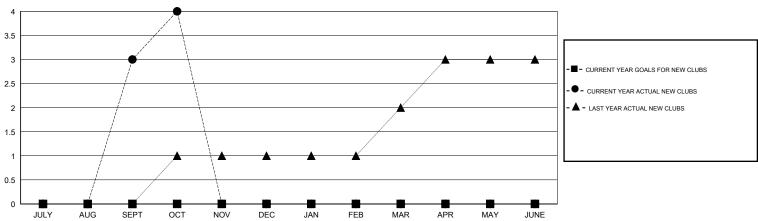

## **GMT**: Mahesh Pasqual **LOCATION INDIA** $\mathsf{GMT}\;\mathsf{CA}\;6$

| Clubs  RESULTS FOR 2015-2016 |        |        |   |        |  |  |
|------------------------------|--------|--------|---|--------|--|--|
|                              |        |        |   |        |  |  |
| JULY/AUG/SEPT<br>OCT/NOV/DEC | 0<br>0 | 3<br>1 | 0 | 3<br>1 |  |  |
| JAN/FEB/MAR<br>APR/MAY/JUNE  | 0      | 0      | 0 | 0      |  |  |